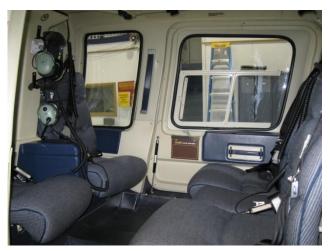

#### BELL 206 L4:

The Bell LongRanger is a single pilot, single turbine engine, light helicopter that seats the pilot plus five passengers comfortably. The helicopter's normal cruising speed is approximately 125 MPH. The helicopter may be flown up to two hours and forty minutes before refueling. The pilot operates the helicopter from the right forward seat. The baggage compartment can carry 250 pounds of cargo and is located aft of the passenger compartment.

Bell 206 B3 Jet Ranger

Bell 206 L4 Long Ranger

Long Ranger Interior