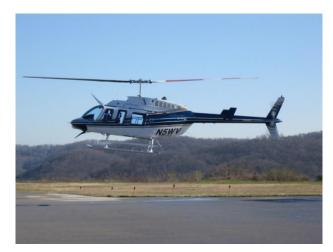

#### BELL 206 L4:

The Bell LongRanger is a single pilot, single turbine engine, light helicopter that seats the pilot plus five passengers comfortably. The helicopter's normal cruising speed is approximately 125 MPH. The helicopter may be flown up to two hours and forty minutes before refueling. The pilot operates the helicopter from the right forward seat. The baggage compartment can carry 250 pounds of cargo and is located aft of the passenger compartment.

Bell 206 B3 Jet Ranger

Bell 206 L4 Long Ranger

Long Ranger Interior