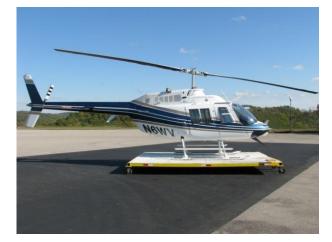

### BELL 206 B3:

The Bell JetRanger is a single pilot, single turbine engine, light helicopter that seats the pilot plus three passengers comfortably. The helicopter's normal cruising speed is approximately 120 MPH. The helicopter may be flown up to two hours and forty minutes before refueling. The pilot operates the helicopter from the right forward seat. The baggage compartment can carry 250 pounds of cargo and is located aft of the passenger compartment.

Bell 206 B3 Jet Ranger

Bell 206 L4 Long Ranger

Long Ranger Interior